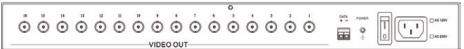

|
|------------------------------|----------------------------------|
| Video & Power Input          | 16 x RJ45 Connector for 16 Ports |
| Data Input                   | 1 Port (Terminal Block)          |
| Video Output (BNC Connector) | 16 Port, 1Vp-p 75Ω               |
| Cable                        | CAT5E Cable 4 Pairs (24AWG)      |
| Power Input                  | 230V, 8A to AC24V                |
| Power Output                 | (BNC) 16 Port, 1Vp-p, 75Ω        |
| Dimensions (W x H x D)       | 482 x 170 x 44 mm (1U)           |
| Weight                       | 5.7Kg                            |

Genie CCTV reserves the right to change specifications without notice. Please contact your representative to confirm current specifications.

## **Technical Drawing**





Front View



Rear View