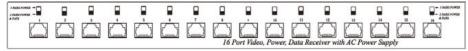

|
|------------------------------|----------------------------------|
| Video & Power Input          | 16 x RJ45 Connector for 16 Ports |
| Data Input                   | 1 Port (Terminal Block)          |
| Video Output (BNC Connector) | 16 Port, 1Vp-p 75Ω               |
| Cable                        | CAT5E Cable 4 Pairs (24AWG)      |
| Power Input                  | 230V, 8A to AC24V                |
| Power Output                 | (BNC) 16 Port, 1Vp-p, 75Ω        |
| Dimensions (W x H x D)       | 482 x 170 x 44 mm (1U)           |
| Weight                       | 5.7Kg                            |

Genie CCTV reserves the right to change specifications without notice. Please contact your representative to confirm current specifications.

## **Technical Drawing**





Front View



Rear View