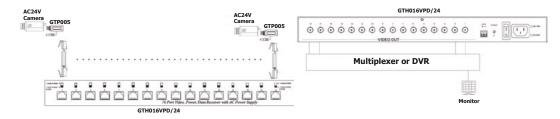

## GTH016VPD/24

16 Channel Rack Mount Video, Power & Data Balun Panel

GTH016VPD/24

## **Key Features**

- Sends Video, Power & Data over a Single 4 Pair CAT5E Cable (Up to a distance of 250m depending on the Power Requirement)
- Perfect Cable Management Solution from the Camera to Monitoring Station or Control Room
- Built-In Surge Protection
- Built-In PTC for Short Protection and Auto Rework on each Port
- Built-In "No Fuse Breaker" to avoid Current Overload

## **Technical Specification**

| Model Number                 | GTH016VPD/24                     |
|------------------------------|----------------------------------|
| Video & Power Input          | 16 x RJ45 Connector for 16 Ports |
| Data Input                   | 1 Port (Terminal Block)          |
| Video Output (BNC Connector) | 16 Port, 1Vp-p 75Ω               |
| Cable                        | CAT5E Cable 4 Pairs (24AWG)      |
| Power Input                  | 230V, 8A to AC24V                |
| Power Output                 | (BNC) 16 Port, 1Vp-p, 75Ω        |
| Dimensions (W x H x D)       | 482 x 170 x 44 mm (1U)           |
| Weight                       | 5.7Kg                            |