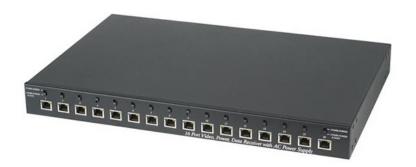

## GTH016VPD/24

16 Channel Rack Mount Video, Power & Data Balun Panel

GTH016VPD/24

## **Technical Specification**

| Model Number                 | GTH016VPD/24                     |
|------------------------------|----------------------------------|
| Video & Power Input          | 16 x RJ45 Connector for 16 Ports |
| Data Input                   | 1 Port (Terminal Block)          |
| Video Output (BNC Connector) | 16 Port, 1Vp-p 75Ω               |
| Cable                        | CAT5E Cable 4 Pairs (24AWG)      |
| Power Input                  | 230V, 8A to AC24V                |
| Power Output                 | (BNC) 16 Port, 1Vp-p, 75Ω        |
| Dimensions (W x H x D)       | 482 x 170 x 44 mm (1U)           |
| Weight                       | 5.7Kg                            |